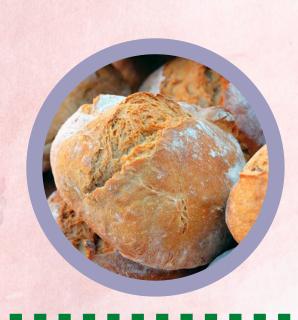

#### **CULINARY ARTS**

SUPPLIES: Mixing bowl, measuring cups, baking sheet, flour, sugar, salt, baking powder, baking soda, water, apple cider vinegar

Optional ingredients: Cheddar cheese, chives, butter, milk
\*Adult supervision required